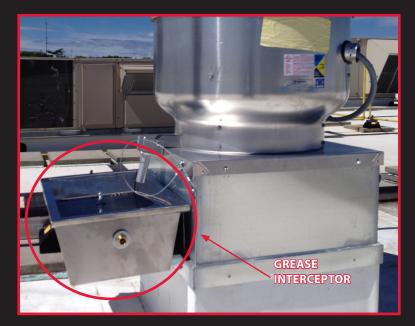

## GREASE INTERCEPTOR FOR EXHAUST FANS

- SEPARATES WATER FROM GREASE ALLOWING FOR SAFE GREASE COLLECTION
  - ELIMINATES ABSORBENTS & COSTLY ONGOING MAINTENANCE EXPENSES
  - SIMPLIFIES THE FAN/DUCT CLEANING PROCESS AND PROMOTES WASTE WATER RECOVERY
    - EASY, ONE-MAN INSTALLATION
  - NO ROOF PENETRATIONS,
    NO MOVING PARTS, NO MAINTENANCE

## Our enhanced containment system is the only one to collect grease and channel waste water through the duct system.

Prevents grease and harmful chemicals from entering the sanitary or ground water system.