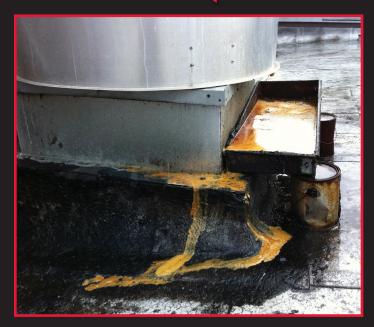

## **HELPS PREVENT**

Grease problems
 Roof and fan damage
 Environmental issues
 Fire hazards
 Water contamination

Have you checked your roof lately?

Patent Pending design is more effective and safer than traditional systems.

## Our enhanced containment system is the only one to collect grease and channel waste water through the duct system.

Prevents grease and harmful chemicals from entering the sanitary or ground water system.