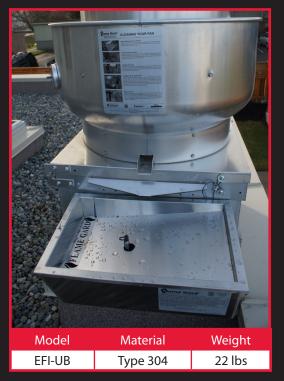

## GREASE INTERCEPTOR FOR EXHAUST FANS

- SEPARATES WATER FROM GREASE ALLOWING FOR SAFE GREASE COLLECTION
  - ELIMINATES ABSORBENTS & COSTLY ONGOING MAINTENANCE EXPENSES
  - SIMPLIFIES THE FAN/DUCT CLEANING PROCESS AND PROMOTES WASTE WATER RECOVERY
    - EASY, ONE-MAN INSTALLATION
  - NO ROOF PENETRATIONS,
    NO MOVING PARTS, NO MAINTENANCE

- EASY INSTALLATION ONLY 5 SCREWS
  - STAINLESS STEEL CONSTRUCTION
    - NO MOVING PARTS OR ELECTRICAL COMPONENTS
  - NO COSTLY ABSORBENT MATERIAL OR FILTER MEDIA
    - THREE-YEAR WARRANTY
      - PATENT PENDING