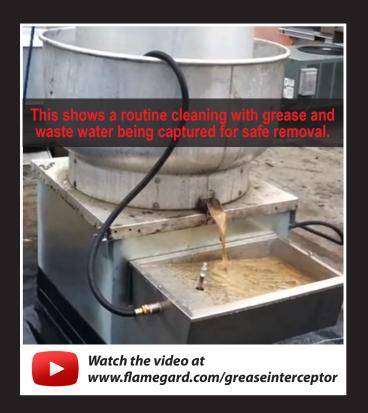

## GREASE INTERCEPTOR FOR EXHAUST FANS

- SEPARATES WATER FROM GREASE ALLOWING FOR SAFE GREASE COLLECTION
  - ELIMINATES ABSORBENTS & COSTLY ONGOING MAINTENANCE EXPENSES
  - SIMPLIFIES THE FAN/DUCT CLEANING PROCESS AND PROMOTES WASTE WATER RECOVERY
    - EASY, ONE-MAN INSTALLATION
  - NO ROOF PENETRATIONS,
    NO MOVING PARTS, NO MAINTENANCE

## Our enhanced containment system is the only one to collect grease and channel waste water through the duct system.

Prevents grease and harmful chemicals from entering the sanitary or ground water system.